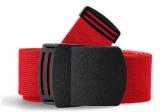

ProLux Systemtechnik GmbH & Co. KG Am Schinderwasen 7 D-89134 Blaustein Germany

Tel.: +49 (0)7304/9695-0 Fax: +49 (0)7304/9695-40 E-Mail: info@towing.de www.prolux-shop.com

Robust, tear-resistant and elastic belt, knitted from recycled polyester and a high-quality, sturdy clamp buckle made of polyamide with lasered HAKRO logo on the inside of the belt buckle. Woven HAKRO label at the end of the belt. The length is individually adjustable and the buckle allows the belt to be shortened and adjusted to any size.

**Material** 100% polyester (recycled), buckle made of 100% polyamide **Property** carbon neutral product

Country of origin Spain Harmonised code 6217 1000 Product sheet status: 02/2023

002 red

**010** royal blue

034 ink

064 carbon grey

005 black

Length: 120 cm, can be shortened individually, Width: 3.8 cm