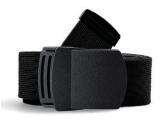

ProLux Systemtechnik GmbH & Co. KG Am Schinderwasen 7 D-89134 Blaustein Germany

Tel.: +49 (0)7304/9695-0 Fax: +49 (0)7304/9695-40 E-Mail: info@towing.de www.prolux-shop.com

Robust, tear-resistant and elastic belt, knitted from recycled polyester and a high-quality, sturdy clamp buckle made of polyamide with lasered HAKRO logo on the inside of the belt buckle. Woven HAKRO label at the end of the belt. The length is individually adjustable and the buckle allows the belt to be shortened and adjusted to any size.

**Material** 100% polyester (recycled), buckle made of 100% polyamide **Property** carbon neutral product

Country of origin Spain Harmonised code 6217 1000 Product sheet status: 02/2023

002 red

**010** royal blue

034 ink

064 carbon grey

005 black

Length: 120 cm, can be shortened individually, Width: 3.8 cm