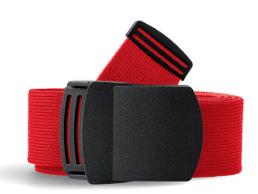

ProLux Systemtechnik GmbH & Co. KG Am Schinderwasen 7 D-89134 Blaustein Germany

Tel.: +49 (0)7304/9695-0 Fax: +49 (0)7304/9695-40 E-Mail: info@towing.de www.prolux-shop.com

Robust, tear-resistant and elastic belt, knitted from recycled polyester and a high-quality, sturdy clamp buckle made of polyamide with lasered HAKRO logo on the inside of the belt buckle. Woven HAKRO label at the end of the belt. The length is individually adjustable and the buckle allows the belt to be shortened and adjusted to any size.

**Material** 100% polyester (recycled), buckle made of 100% polyamide **Property** carbon neutral product

Country of origin Spain Harmonised code 6217 1000 Product sheet status: 02/2023

002 red

**010** royal blue

034 ink

064 carbon grey

005 black

Length: 120 cm, can be shortened individually, Width: 3.8 cm