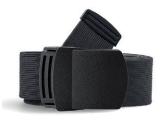

ProLux Systemtechnik GmbH & Co. KG Am Schinderwasen 7 D-89134 Blaustein Germany

Tel.: +49 (0)7304/9695-0 Fax: +49 (0)7304/9695-40 E-Mail: info@towing.de www.prolux-shop.com

Robust, tear-resistant and elastic belt, knitted from recycled polyester and a high-quality, sturdy clamp buckle made of polyamide with lasered HAKRO logo on the inside of the belt buckle. Woven HAKRO label at the end of the belt. The length is individually adjustable and the buckle allows the belt to be shortened and adjusted to any size.

**Material** 100% polyester (recycled), buckle made of 100% polyamide **Property** carbon neutral product

Country of origin Spain Harmonised code 6217 1000 Product sheet status: 02/2023

002 red

**010** royal blue

034 ink

064 carbon grey

005 black

Length: 120 cm, can be shortened individually, Width: 3.8 cm