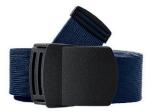

ProLux Systemtechnik GmbH & Co. KG Am Schinderwasen 7 D-89134 Blaustein Germany

Tel.: +49 (0)7304/9695-0 Fax: +49 (0)7304/9695-40 E-Mail: info@towing.de www.prolux-shop.com

Robust, tear-resistant and elastic belt, knitted from recycled polyester and a high-quality, sturdy clamp buckle made of polyamide with lasered HAKRO logo on the inside of the belt buckle. Woven HAKRO label at the end of the belt. The length is individually adjustable and the buckle allows the belt to be shortened and adjusted to any size.

**Material** 100% polyester (recycled), buckle made of 100% polyamide **Property** carbon neutral product

Country of origin Spain Harmonised code 6217 1000 Product sheet status: 02/2023

002 red

**010** royal blue

034 ink

064 carbon grey

005 black

Length: 120 cm, can be shortened individually, Width: 3.8 cm