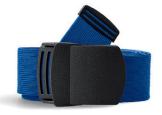

ProLux Systemtechnik GmbH & Co. KG Am Schinderwasen 7 D-89134 Blaustein Germany

Tel.: +49 (0)7304/9695-0 Fax: +49 (0)7304/9695-40 E-Mail: info@towing.de www.prolux-shop.com

Robust, tear-resistant and elastic belt, knitted from recycled polyester and a high-quality, sturdy clamp buckle made of polyamide with lasered HAKRO logo on the inside of the belt buckle. Woven HAKRO label at the end of the belt. The length is individually adjustable and the buckle allows the belt to be shortened and adjusted to any size.

**Material** 100% polyester (recycled), buckle made of 100% polyamide **Property** carbon neutral product

Country of origin Spain Harmonised code 6217 1000 Product sheet status: 02/2023

002 red

**010** royal blue

034 ink

064 carbon grey

005 black

Length: 120 cm, can be shortened individually, Width: 3.8 cm