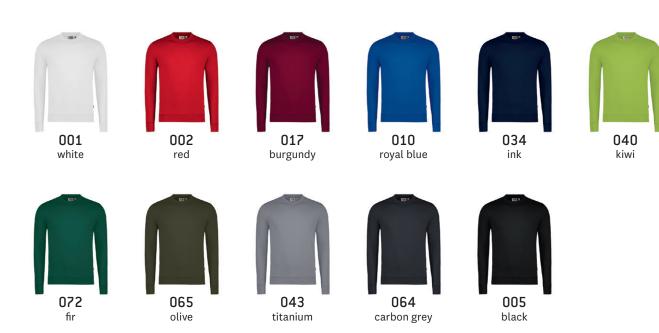

Country of origin Laos Harmonised code 6110 2091 Product sheet status: 02/2023

{NEW}

300 g/m<sup>2</sup> | 2XS - 6XL | Comfort Fit | industrial laundering

| Size | 2XS | XS | S  | М  | L  | XL | 2XL | 3XL | 4XL | 5XL | 6XL |
|------|-----|----|----|----|----|----|-----|-----|-----|-----|-----|
|      |     |    |    |    |    |    | 66  |     |     |     |     |
| В    | 65  | 67 | 69 | 71 | 73 | 75 | 77  | 78  | 79  | 80  | 81  |