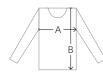

Country of origin Laos Harmonised code 6110 2091 Product sheet status: 02/2023

{NEW}

300 g/m<sup>2</sup> | 2XS - 6XL | Comfort Fit | industrial laundering

| Size | 2XS | XS | S  | М  | L  | XL | 2XL | 3XL | 4XL | 5XL | 6XL |
|------|-----|----|----|----|----|----|-----|-----|-----|-----|-----|
|      |     |    |    |    |    |    | 66  |     |     |     |     |
| В    | 65  | 67 | 69 | 71 | 73 | 75 | 77  | 78  | 79  | 80  | 81  |

All measures and sizes are subject to change! Slight deviations of measure may occur due to efficient confection; therefore we recommend a fitting at your authorised HAKRO dealer.

Measure tolerance for A (=1/2 chest) +/-1.5 cm and B (=length) +/-2 cm.