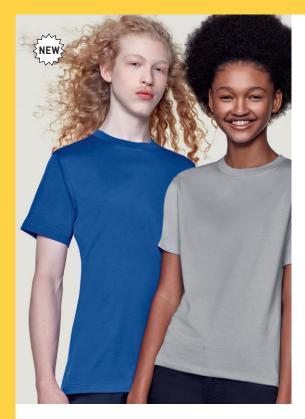

## NO. 530 Å HAKRO T-SHIRT MIKRALINAR® ECO

Particularly durable T-shirt with round neckline, ribbed neck cuff and neck tape. Rental label for easy identification in the commercial laundry and hanging straps in the seam. Made of soft, particularly easy-care and functional, medium-weight single jersey from the HAKRO performance material mix MIKRALINAR® ECO with recycled polyester certified according to the GRS standard. Woven HAKRO neck label made of high-quality warp satin with soft, ultrasound-cut band edges for maximum wearing comfort and woven HAKRO flag label on the left side seam.

Material MIKRALINAR® ECO, single jersey made of 50% cotton and 50% polyester (recycled) Finish preshrunk Property easy-to-clean, suitable for industrial laundring according to DIN EN ISO 15797, carbon neutral product Garment finishing Screen printing, transfer printing, embroidery