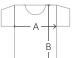

burgundy

043 titanium

royal blue

064 carbon grey

040

kiwi

Size 2XS XS S М L XL 2XL 3XL 4XL 5XL 6XL 44 47 50 53 56 59 62 65 68 71 74 A В 64 67 70 73 76 79 81 82 85 87 89

All measures and sizes are subject to change! Slight deviations of measure may occur due to efficient confection; therefore we recommend a fitting at your authorised HAKRO dealer.

Measure tolerance for A (=1/2 chest) +/- 1.5 cm and B (=length) +/- 2 cm.